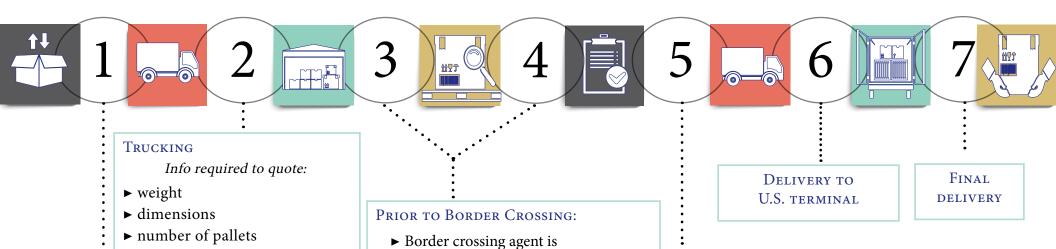

## Process of a U.S. Shipment moving

# SOUTHBOUND

#### Trucking

Info required to quote:

- **▶** weight
- ▶ dimensions
- ▶ number of pallets
- ▶ origin/destination
- **▶** commodity

dompricing@scarbrough-intl.com

#### PRIOR TO BORDER CROSSING:

- ► Border crossing agent is confirmed and SCAC code assigned

  - ► Mexican pedimento filed • (Mexican entry filed)
  - ► Duties and taxes paid
  - ► COVE transmitted

Delivery to destination terminal

FINAL DELIVERY

#### DRAYAGE OCCURS:

Actual border crossing

► Actual Mexican clearance happens at this time

#### Know your Incoterms

► FCA Laredo or DAP are most popular

#### KNOW YOUR IMPORTER ...

- ▶ Importer of Record has to clear Customs
- ► Recommended to use Mexican broker (It can take up to 7 days to get set up with Mexican Customs and SAT)

### DOCUMENTATION REQUIRED

- ► Commercial invoice
- ► Packing list
- ► PGA documents if required
- ► NAFTA certification, if qualified

SLI or POA required to file AES/EEI

POA DIRECT WITH MEXICAN BROKER REQUIRED TO FILE CUSTOMS ENTRIES

#### LAREDO WAREHOUSE

- ► ASN Advance Shipping Notice: documentation provided before arrival to Laredo warehouse: (includes CI, PL, NAFTA, Truck BL, PGA info, and Shipment details)
- ► Product verification: if any products have serial numbers on them, they need to be recorded on the CI and PL to expedite the process.

\*\*Note: Mexican broker is held liable to MX Customs, not the Importer of Record. All products are inspected by Scarbrough staff in our Laredo Warehouse before transmittal.