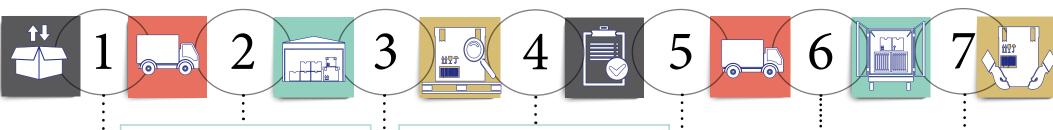

## Process of a U.S. Shipment moving

# SOUTHBOUND

#### Trucking

Info required to quote:

- **▶** weight
- ▶ dimensions
- ▶ number of pallets
- ▶ origin/destination
- **▶** commodity

dompricing@scarbrough-intl.com

#### PRIOR TO BORDER CROSSING:

- ► Border crossing agent is confirmed and SCAC code assigned

  - ► Mexican pedimento filed • (Mexican entry filed)
  - ► Duties and taxes paid
  - ► COVE transmitted

Delivery to destination terminal

FINAL DELIVERY

#### DRAYAGE OCCURS:

Actual border crossing

► Actual Mexican clearance happens at this time

#### Know your Incoterms

► FCA Laredo or DAP are most popular

#### KNOW YOUR IMPORTER ...

- ▶ Importer of Record has to clear Customs
- ► Recommended to use Mexican broker (It can take up to 7 days to get set up with Mexican Customs and SAT)

### DOCUMENTATION REQUIRED

- ► Commercial invoice
- ► Packing list
- ► PGA documents if required
- ► NAFTA certification, if qualified

SLI or POA required to file AES/EEI

POA DIRECT WITH MEXICAN BROKER REQUIRED TO FILE CUSTOMS ENTRIES

#### LAREDO WAREHOUSE

- ► ASN Advance Shipping Notice: documentation provided before arrival to Laredo warehouse: (includes CI, PL, NAFTA, Truck BL, PGA info, and Shipment details)
- ► Product verification: if any products have serial numbers on them, they need to be recorded on the CI and PL to expedite the process.

\*\*Note: Mexican broker is held liable to MX Customs, not the Importer of Record. All products are inspected by Scarbrough staff in our Laredo Warehouse before transmittal.